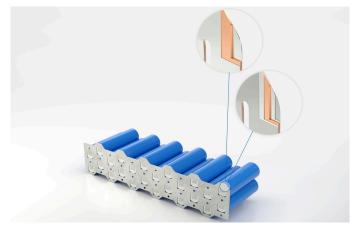

# SIGMAclad & SIGMAclad lite FOR ROUND CELLS & MORE

Improved conductivity? We have the solution for your cell connectors. SIGMAclad is perfect for large series (stamping and forming) as well as small series (produced by etching, wire EDM, laser, or water-jet cutting).

### **Advantages:**

- > Significantly higher electrical conductivity than nickel
- > Very good joining options
- > Good punching and forming properties
- > Very good corrosion resistance