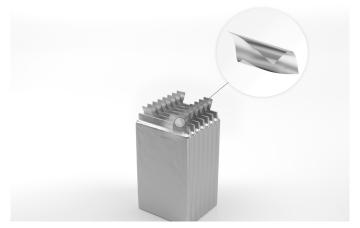

## **ALUMINUM-NICKEL CLAD**

LI-S Pouch Cell

Designed specifically for the use in Lithium-S batteries, our highperformance Aluminum-Nickel Clad material for ouch cells meets the strict safety requirements of EV and energy storage battery developers.

## **Advantages:**

Aluminum Nickel

- > Improved electrical conductivity
- > Improved thermal dissipation
- > Aluminum tabs enable all Aluminium bus bar connections
- Aluminum to Aluminum connections for cells in series connections
- > Reduced density and cost